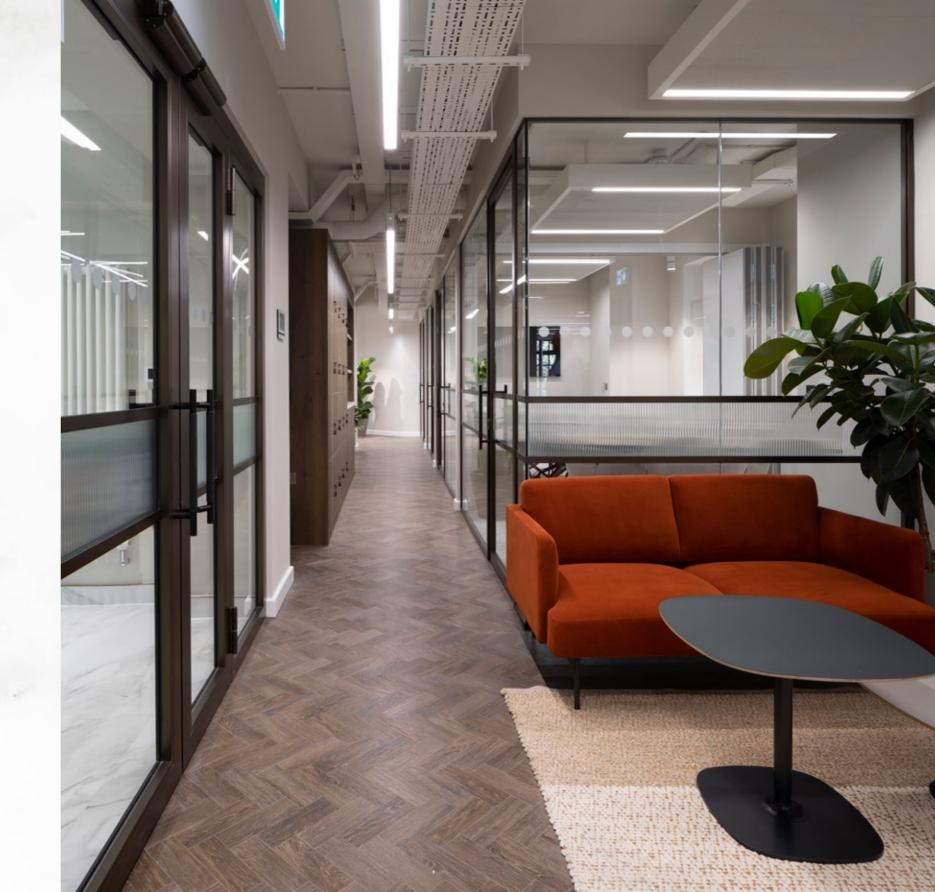

# PREMIUM FITTED OFFICE SPACE IN THE HEART OF MAYFAIR, FROM 2,437 SQ FT

This newly refurbished landmark building on the corner of Piccadilly and Bolton Street offers fully fitted boutique offices of the highest quality, with dramatic views over Green Park.

**PICCADILLY** 

BOLTON STEET

Fully fitted and furnished

Fully cabled with private internet network

New VRF air conditioning system

New LED lighting

New demised WCs

New lift / reception

2 new showers

13 bike racks

2 16 lockers

5th floor terrace

Views over Green Park

BREEAM Excellent