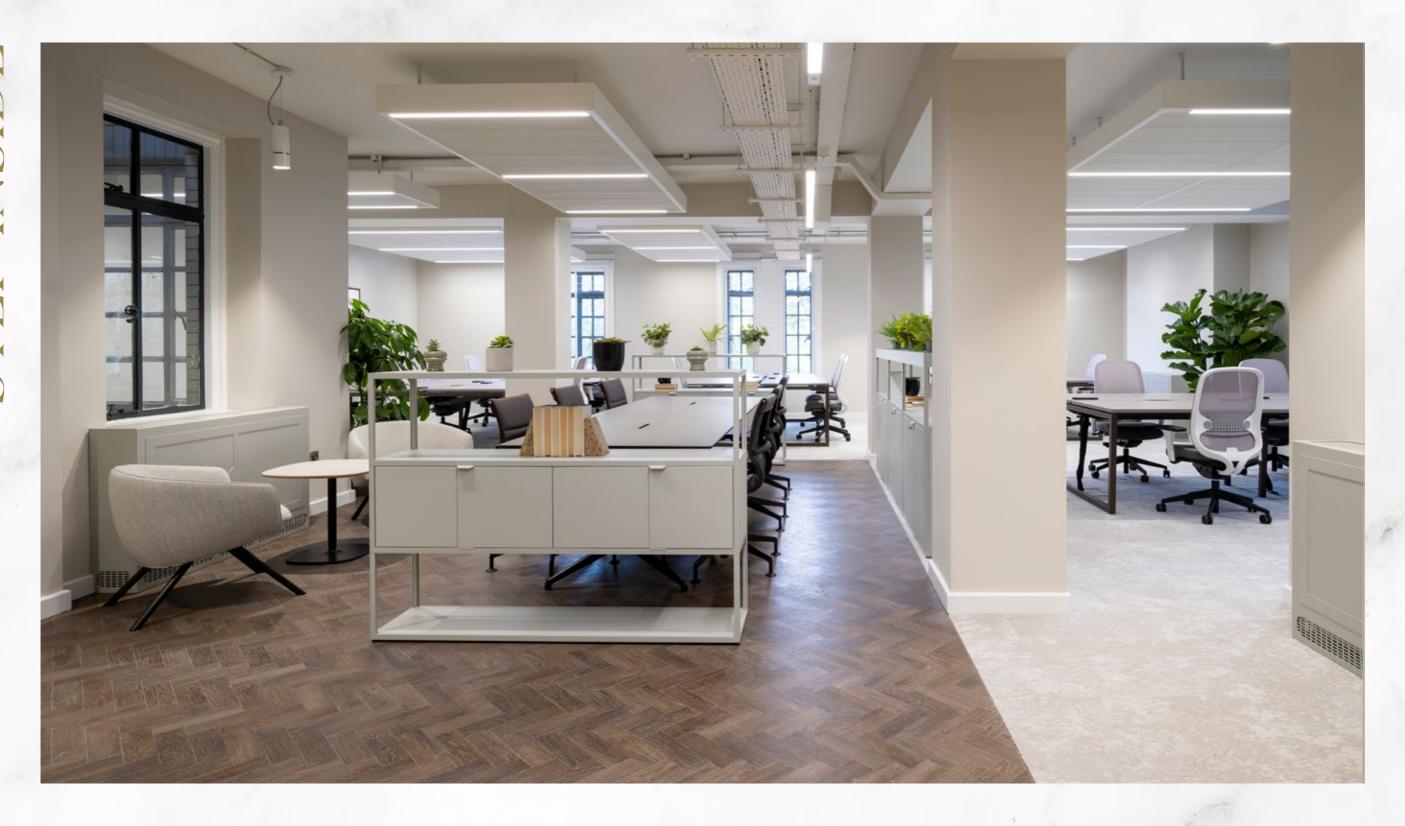

# PREMIUM FITTED OFFICE SPACE IN THE HEART OF MAYFAIR, FROM 2,437 SQ FT

This newly refurbished landmark building on the corner of Piccadilly and Bolton Street offers fully fitted boutique offices of the highest quality, with dramatic views over Green Park.

**PICCADILLY** 

BOLTON STEET

Fully fitted and furnished

Fully cabled with private internet network

New VRF air conditioning system

New LED lighting

New demised WCs

New lift / reception