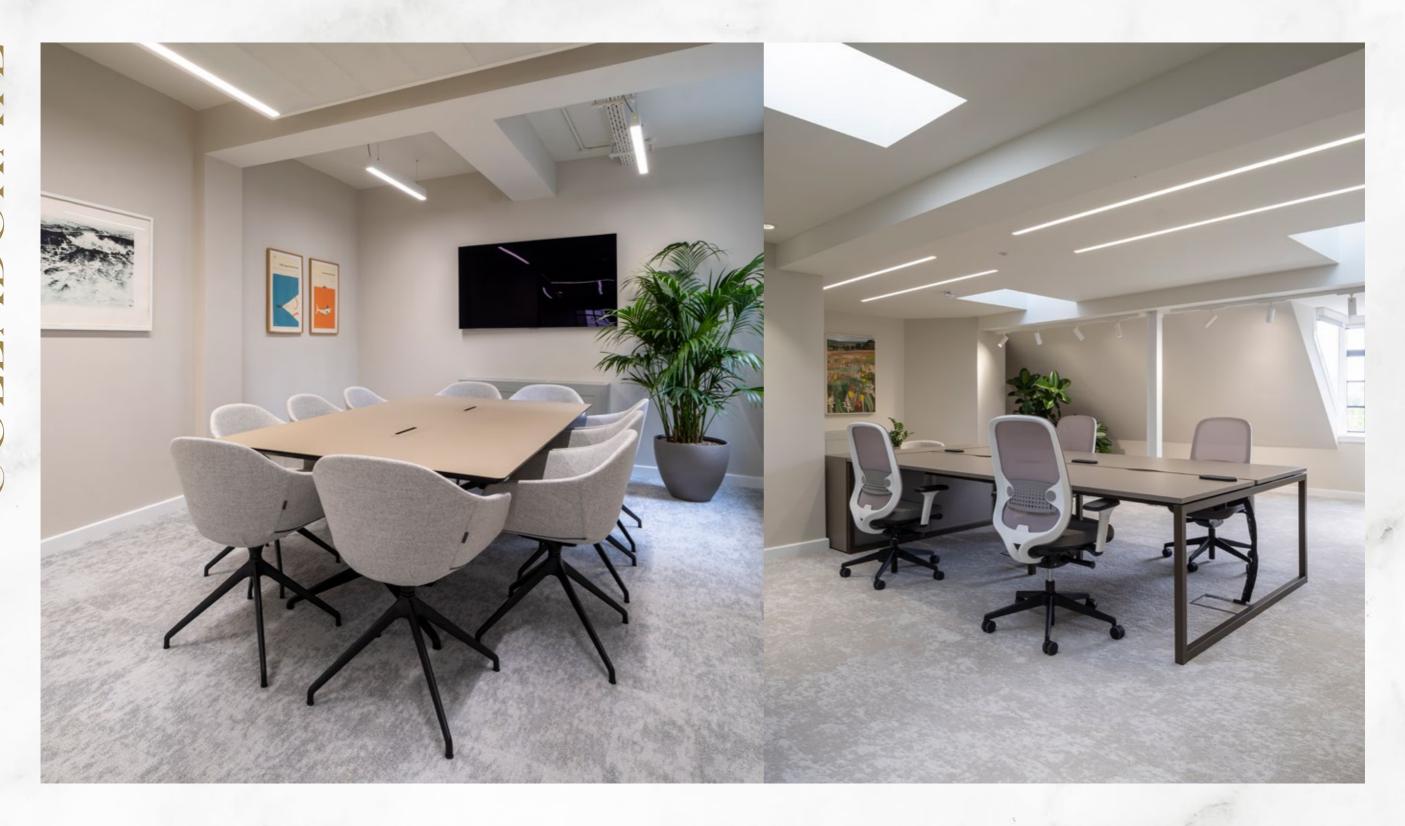

# PREMIUM FITTED OFFICE SPACE IN THE HEART OF MAYFAIR, FROM 2,437 SQ FT

This newly refurbished landmark building on the corner of Piccadilly and Bolton Street offers fully fitted boutique offices of the highest quality, with dramatic views over Green Park.

**PICCADILLY** 

BOLTON STEET

Fully fitted and furnished

Fully cabled with private internet network

New VRF air conditioning system

New LED lighting

New demised WCs

New lift / reception

2 new showers

13 bike racks

2 16 lockers

5th floor terrace

Views over Green Park

BREEAM Excellent