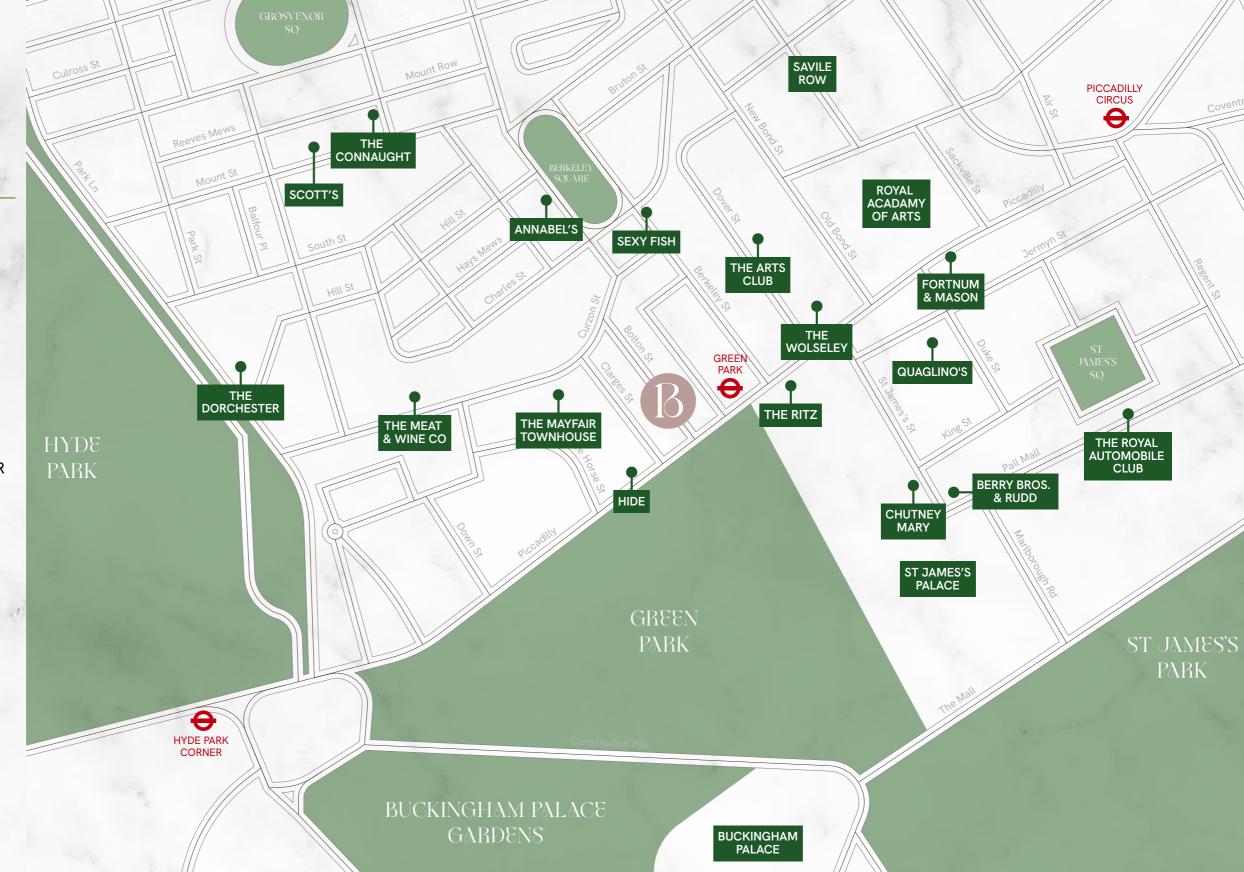

### 1 Bolton Street London

**GREEN PARK** 

1 MIN WALK

PICCADILLY CIRCUS 9 MINS WALK

**HYDE PARK CORNER** 9 MINS WALK