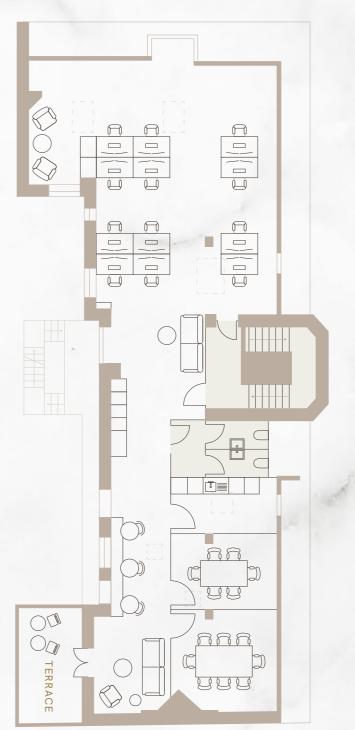

FLOOR SQ FT SQ M

| Fifth* *Plus private terrace |       | Fully let |
|------------------------------|-------|-----------|
| Fourth                       | 2,437 | 226       |
| Third                        |       | Fully let |
| Second                       |       | Fully let |
| First                        |       | Fully let |
| TOTAL                        | 2,437 | 226       |

2 new showers

13 bike racks

2 16 lockers

5th floor terrace

Views over Green Park

BREEAM Excellent