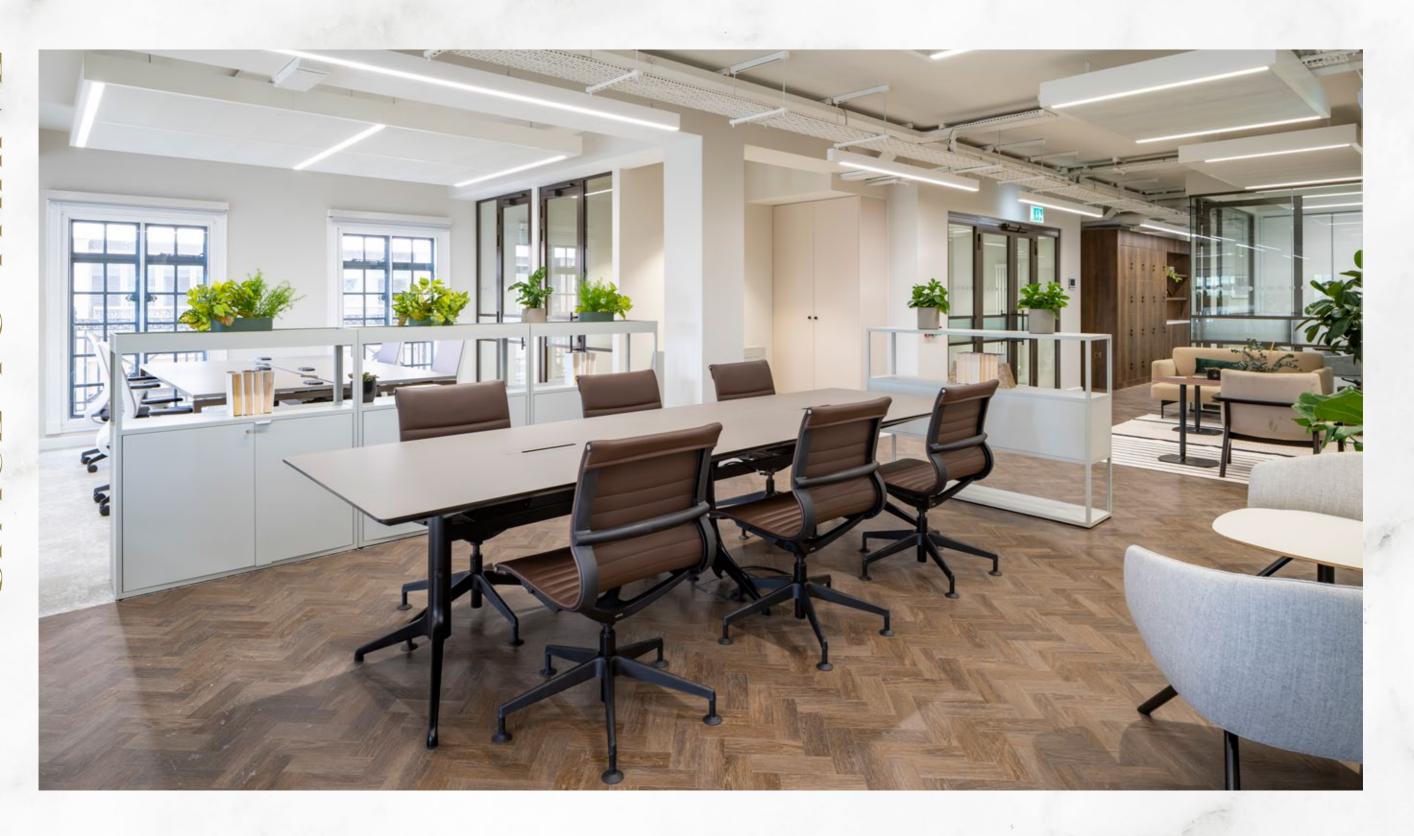

# PREMIUM FITTED OFFICE SPACE IN THE HEART OF MAYFAIR, FROM 2,437 SQ FT

This newly refurbished landmark building on the corner of Piccadilly and Bolton Street offers fully fitted boutique offices of the highest quality, with dramatic views over Green Park.

**PICCADILLY** 

BOLTON STEET

Fully fitted and furnished

Fully cabled with private internet network

New VRF air conditioning system

New LED lighting

New demised WCs

New lift / reception