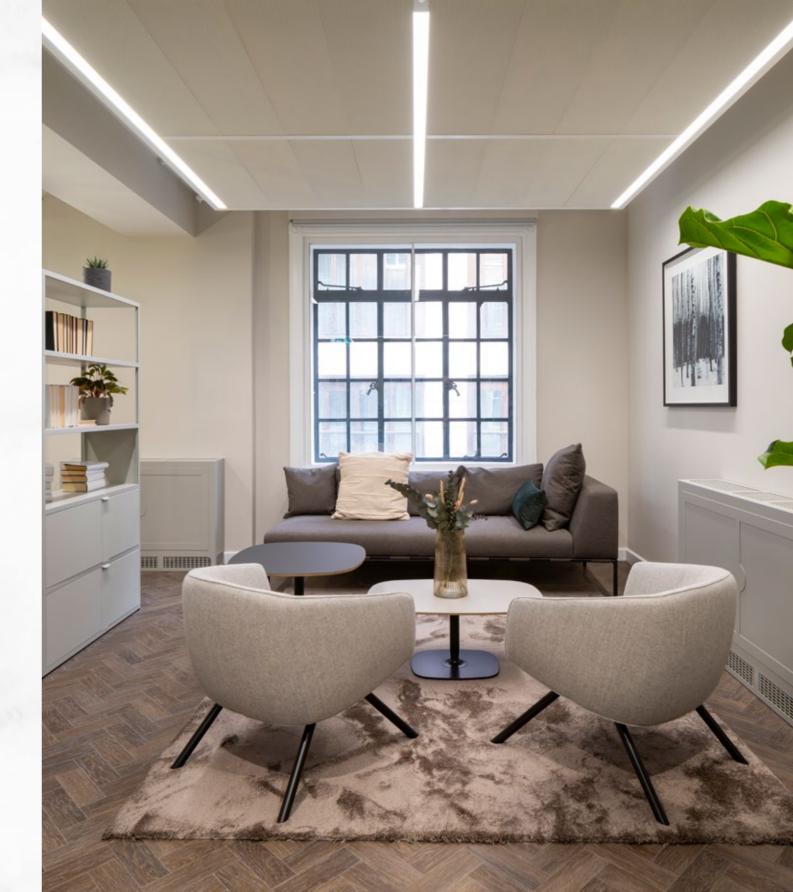

# PREMIUM FITTED OFFICE SPACE IN THE HEART OF MAYFAIR, FROM 2,437 SQ FT

This newly refurbished landmark building on the corner of Piccadilly and Bolton Street offers fully fitted boutique offices of the highest quality, with dramatic views over Green Park.

**PICCADILLY** 

BOLTON STEET

Fully fitted and furnished

Fully cabled with private internet network

New VRF air conditioning system

New LED lighting

New demised WCs

New lift / reception

2 new showers

13 bike racks

2 16 lockers

5th floor terrace

Views over Green Park

BREEAM Excellent