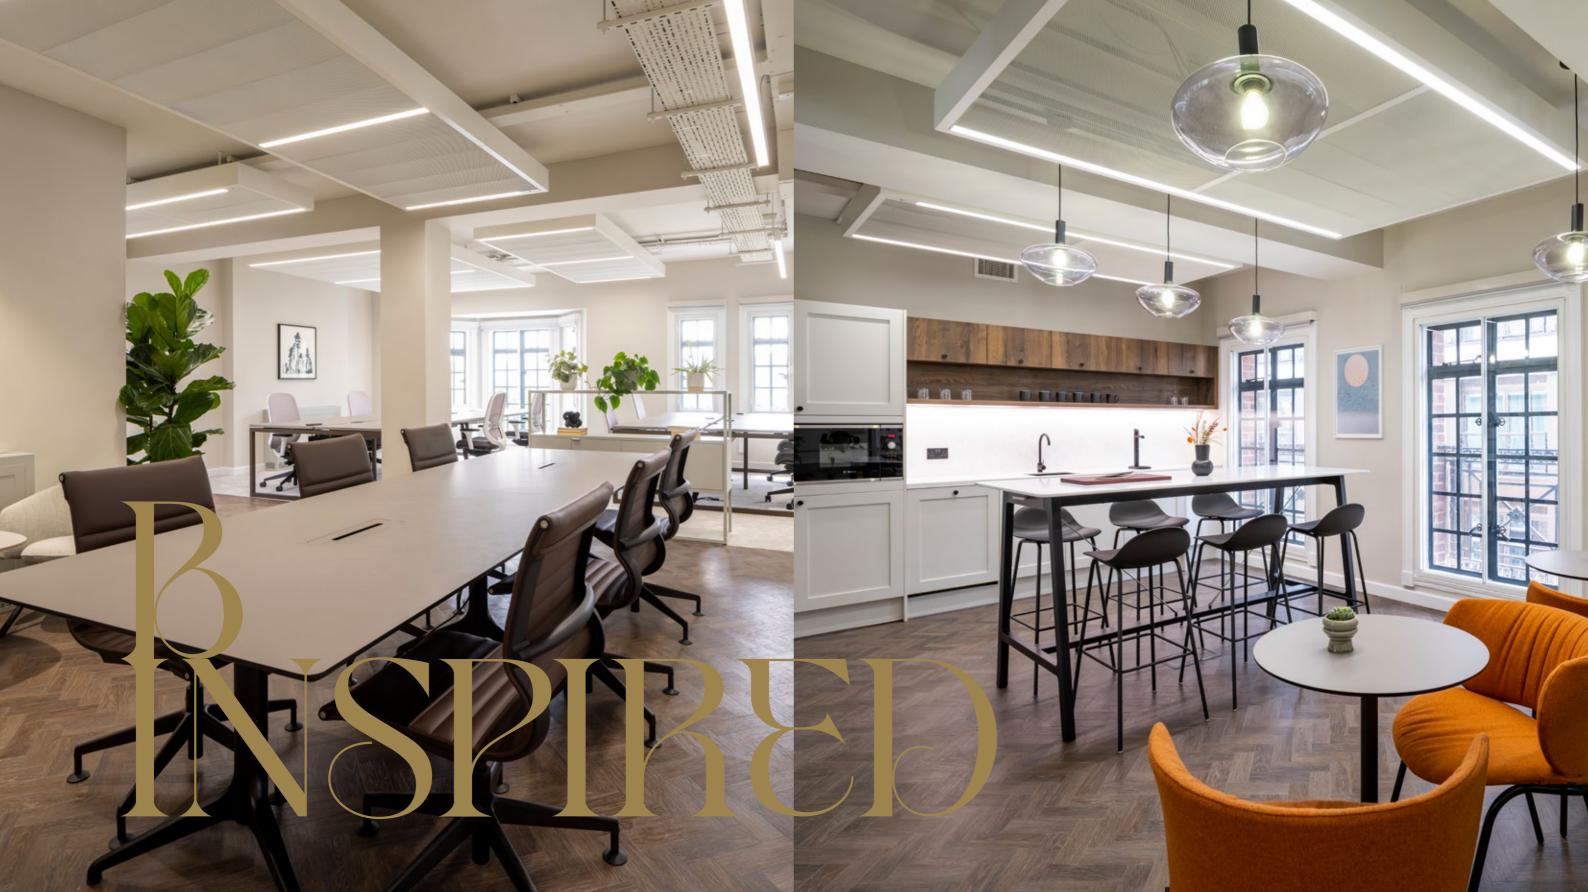

# PREMIUM FITTED OFFICE SPACE IN THE HEART OF MAYFAIR, FROM 2,437 SQ FT

This newly refurbished landmark building on the corner of Piccadilly and Bolton Street offers fully fitted boutique offices of the highest quality, with dramatic views over Green Park.

**PICCADILLY** 

BOLTON STEET

Fully fitted and furnished

Fully cabled with private internet network

New VRF air conditioning system

New LED lighting

New demised WCs

New lift / reception

2 new showers

13 bike racks

2 16 lockers

5th floor terrace

Views over Green Park

BREEAM Excellent