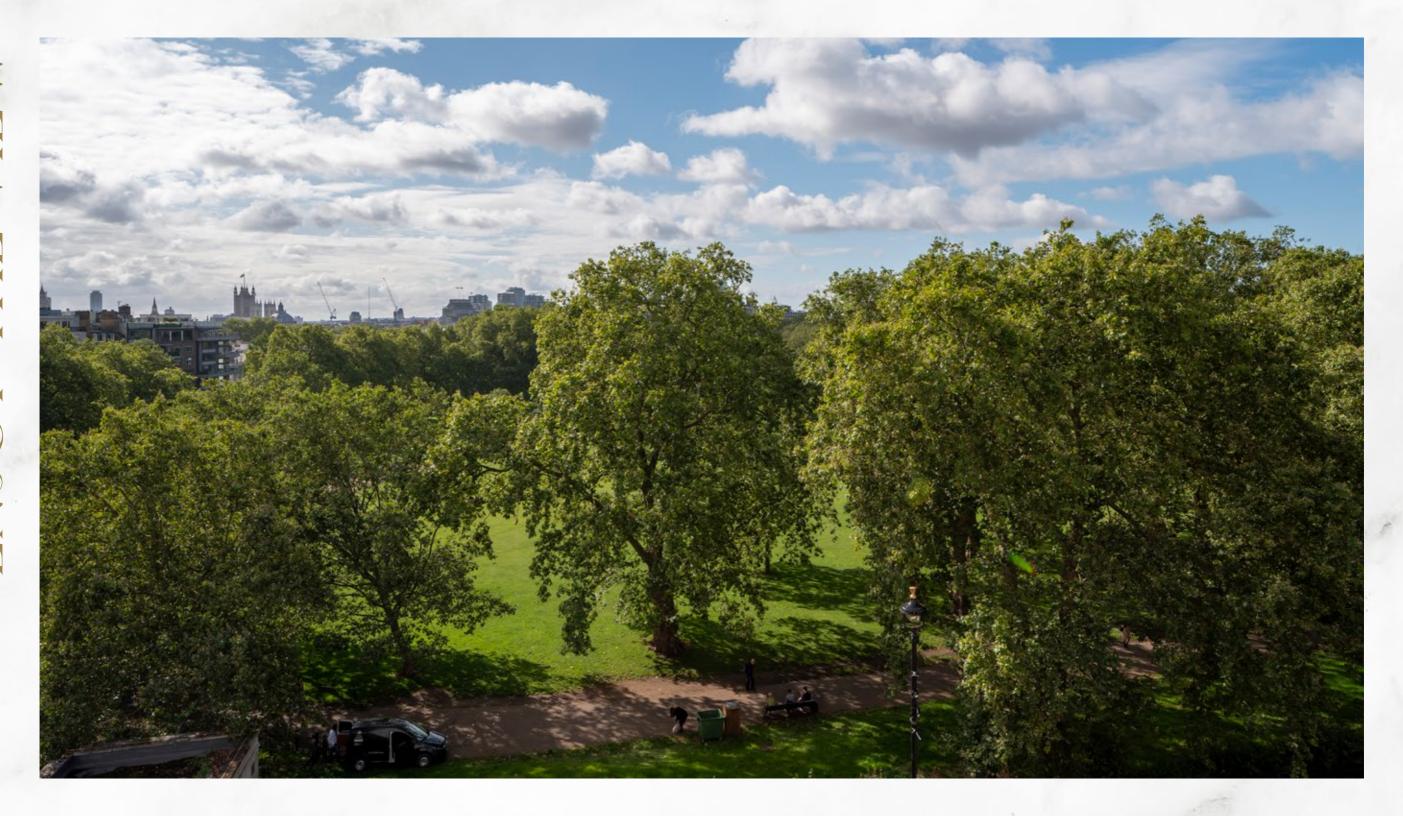

# PREMIUM FITTED OFFICE SPACE IN THE HEART OF MAYFAIR, FROM 2,437 SQ FT

This newly refurbished landmark building on the corner of Piccadilly and Bolton Street offers fully fitted boutique offices of the highest quality, with dramatic views over Green Park.

2 new showers

13 bike racks

2 16 lockers

5th floor terrace

Views over Green Park

BREEAM Excellent